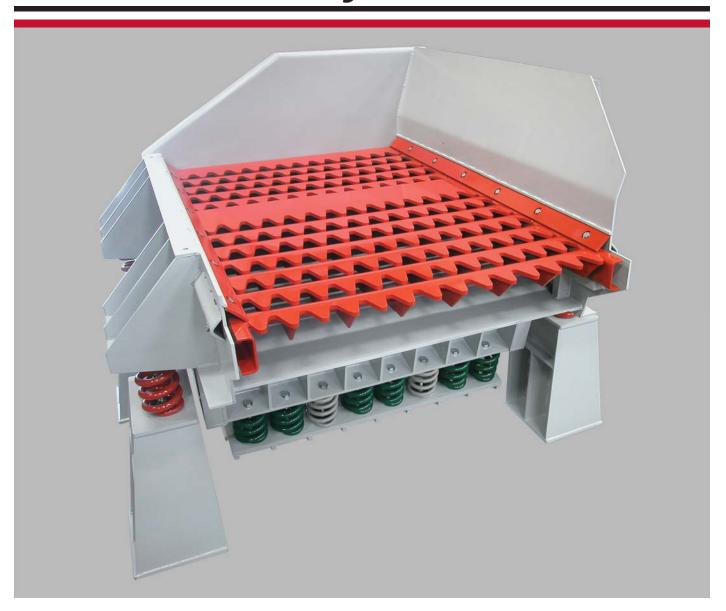

## EZ-WERK™ Vibratory Shakeout

This Kraus Series 923 EZ-WERK™ Vibratory Shakeout is a natural frequency vibratory shakeout which handles up to 60 inch square by 30 inch high molds, weighing up to 10,000 pounds, at a rate of one every fifteen minutes. It uses the proven AR hardened finger deck for longer life. The molds are dumped from a mold dump onto the side of the shakeout to meet

the customer's requirements. One special feature is an 8.5 HP vibrating drive motor with a VFD control to accommodate different size castings and different weights for optimum performance. Also included is an accelerometer to detect any violent motion should a spring fail and cause damage to the shakeout.