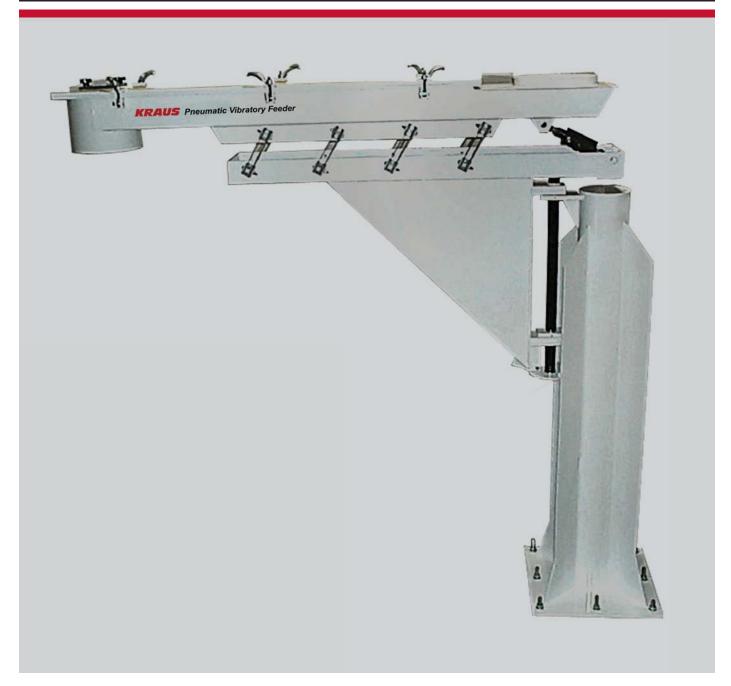

## **STEDI-FLEX<sup>™</sup> Rotating Vibratory Feeder**

This Kraus STEDI-FLEX<sup>™</sup> Vibratory Feeder is powered by a vibrating linear air motor and is used to convey foundry sand to two (2) different core sand mixers from a single surge hopper which is fed by a dense phase pneumatic conveying system.