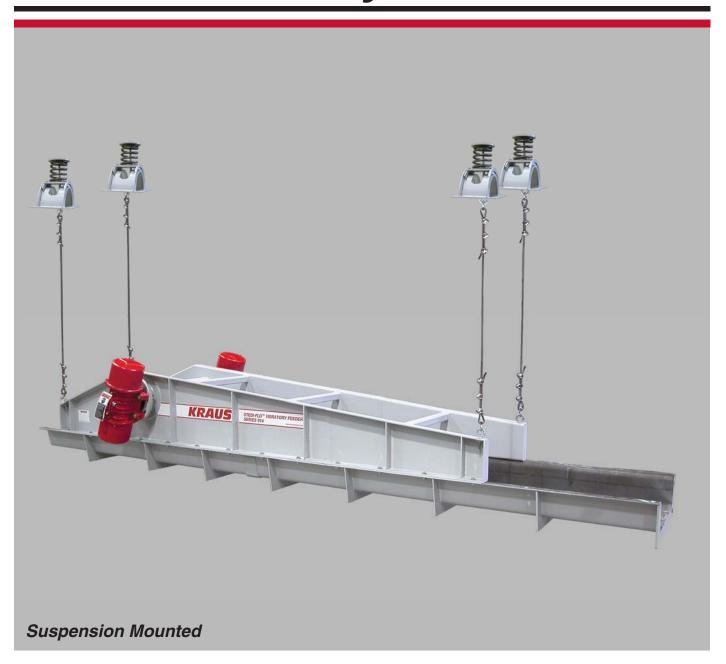

## STEDI-FLO™ Vibratory Feeder

This Kraus STEDI-FLO™ Vibratory Feeder with a suspension mounting system is used for conveying sand and castings from one existing vibratory conveyor to another existing conveyor for a Midwestern foundry.

## Features:

- 650 Brinell pan section
- "Ulti-Mount" suspension system for easy and better alignment during installation and operation
- · Two heavy-duty, dust-free vibrating motors

U.S. and Foreign Patents Pending © 2014 Kraus Vibratory Equipment Bulletin K110531-T4 (dm)