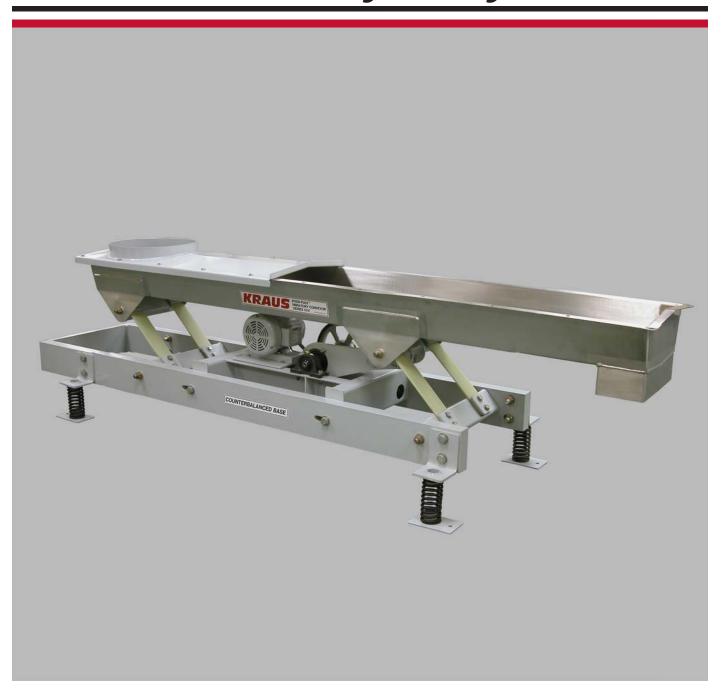

## STEDI-FLEX™ Vibratory Conveyor

The Kraus STEDI-FLEX™ Vibratory Conveyor is low in cost and simple in design and construction, and includes a counterbalanced base specially designed to isolate the counteracting forces produced in a

conventional vibratory conveyor. It is available in any width or length required and produced in both mild steel and stainless steel construction. A dust tight cover is optional.

Dimensions and specifications subject to change without notice. Kraus Vibratory Equipment® is a registered trademark and STEDI-FLEX™ is a trademark of Dynamic Air Inc., St. Paul, Minnesota. U.S. and Foreign Patents Pending © 2014 Kraus Vibratory Equipment Bulletin K110531-T2 (dm)