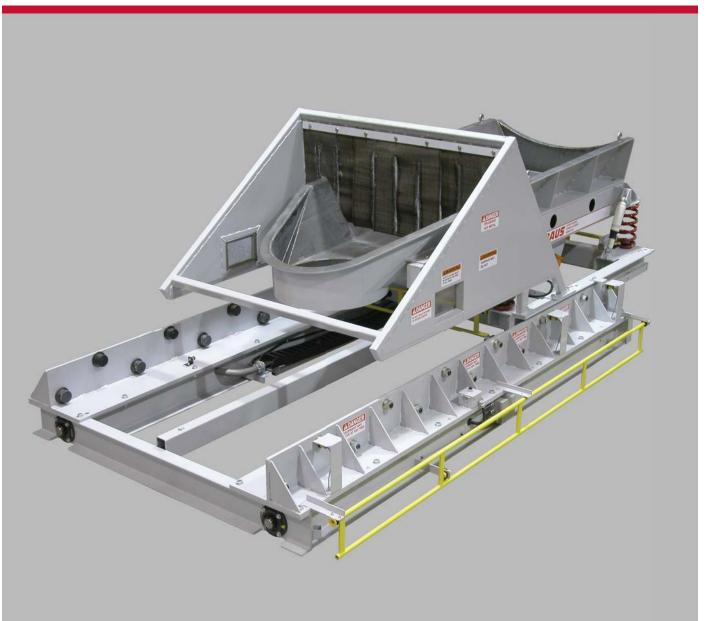

## **STEDI-FLO<sup>™</sup> Vibratory Furnace Charge** Feeder

## Brute Force - in Loading Position

This Kraus STEDI-FLO<sup>™</sup> Vibratory Furnace Charge Feeder is used by an aluminum foundry to charge aluminum scrap into an electric melting furnace.

Also included is an electric drive system to move horizontally from the loading position to the charge position.