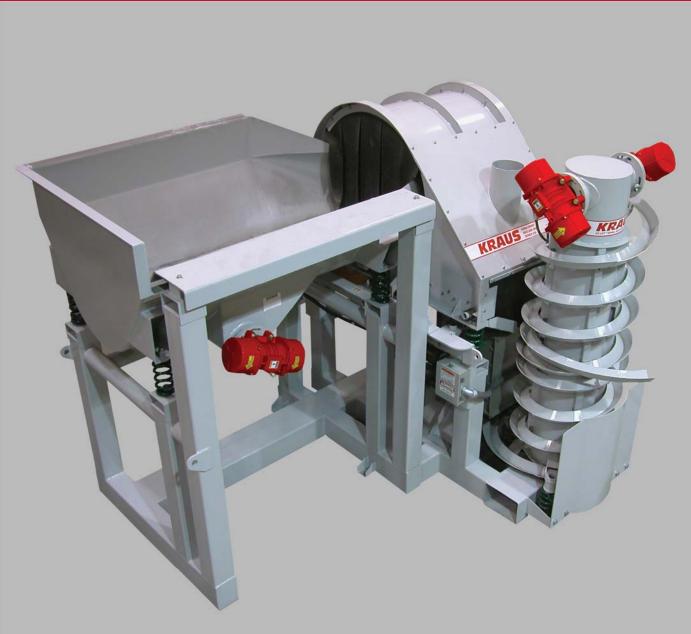

## Foundry Reclaim System

Feeder / Screen / Magnetic Separator and Elevator

This Kraus Foundry Reclaim System is designed to separate shakeout sand, steel reinforcing rods, chaplets, sand, etc. and magnetically remove any magnetic particles and steel shot. Equipment

Dimensions and specifications subject to change without notice. Kraus Vibratory Equipment<sup>®</sup> is a registered trademark and STEDI-FLO<sup>™</sup> and EZ-Lift<sup>™</sup> are trademarks of Dynamic Air Inc., St. Paul, Minnesota. includes a Kraus STEDI-FLO<sup>™</sup> Vibratory Feeder, drum separator with 50-mesh screen, magnetic separator to remove steel shot, and a Kraus EZ-Lift<sup>™</sup> Spiral Elevator.